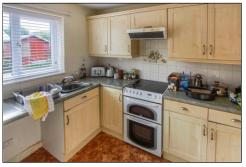

## **GROUND FLOOR**

AGENT REF: - EE/GD/RED240/08032024

**ENTRANCE HALL** 

LOUNGE - 3.38m x 4.15m (11'1" x 13'7")

KITCHEN - 3.56m x 3.56m (11'8" x 11'8")

BEDROOM 1 - 3.57m x 3.50m (11'9" x 11'6")

Council Tax Band: B Tenure: Leasehold