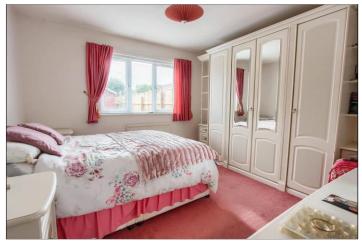

BEDROOM 2 - 3.55m x 2.48m (11'8" x 8'2")

SHOWER ROOM - 2.18m x 1.75m (7'2" x 5'9")

A generously sized bungalow with a wide welcoming hallway, lounge with bay window, two double bedrooms, kitchen and modern shower room. to the rear of the property there is a low maintenance, private enclosed garden.