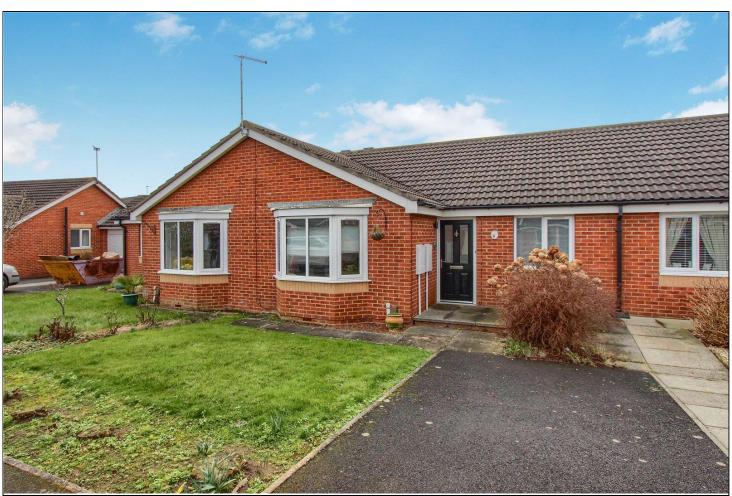

## TREVARRIAN DRIVE, REDCAR, TS10 2RZ

- No Chain
- ▲ Over 55's
- 75% Shared Ownership
- Two Double Bedrooms

- Popular Location
- Off Street Parking
- Gardens Front and Rear

75% Shared Ownership £105,000

Michael Poole sales) lettings) auctions

## TREVARRIAN DRIVE, TS10 2RZ

Offered for sale with a 75% shared ownership for over 55's with no chain, a rare opportunity to acquire a shared ownership bungalow on the ever-popular lngs estate of Redcar

**EXTERNALLY** - The front garden is laid to lawn with a tarmac driveway offering off street parking. to the rear, the garden is paved with a gravel area offering low maintenance.