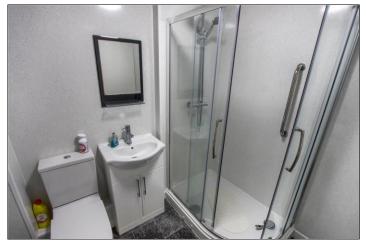

BEDROOM 2 - 3.55m x 2.48m (11'8" x 8'2")

SHOWER ROOM - 2.18m x 1.75m (7'2" x 5'9")

A generously sized bungalow with a wide welcoming hallway, lounge with bay window, two double bedrooms, kitchen and modern shower room. to the rear of the property there is a low maintenance, private enclosed garden.