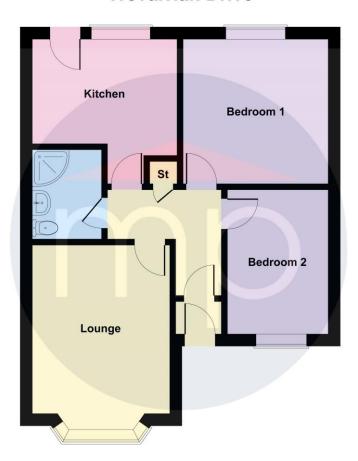

BEDROOM 2 - 3.55m x 2.48m (11'8" x 8'2")

SHOWER ROOM - 2.18m x 1.75m (7'2" x 5'9")

A generously sized bungalow with a wide welcoming hallway, lounge with bay window, two double bedrooms, kitchen and modern shower room. to the rear of the property there is a low maintenance, private enclosed garden.

## **GROUND FLOOR**

AGENT REF: - EE/GD/RED240/08032024

**ENTRANCE HALL** 

LOUNGE - 3.38m x 4.15m (11'1" x 13'7")

KITCHEN - 3.56m x 3.56m (11'8" x 11'8")

BEDROOM 1 - 3.57m x 3.50m (11'9" x 11'6")

Council Tax Band: B Tenure: Leasehold

## **Trevarrian Drive**

Not to Scale. Produced by The Plan Portal 2024 For Illustrative Purposes Only.

The information provided about this property does not constitute or form part of an offer or contract, nor may be it be regarded as representations. All interested parties must verify accuracy and your solicitor must verify tenure and lease information, fixtures and fittings and, where the property has been recently constructed, extended or converted, that planning/building regulation consents are in place. All dimensions are approximate and quoted for guidance only, as are floor plans which are not to scale, and their accuracy cannot be confirmed. Reference to appliances and/or services does not imply that they are necessarily in working order or fit for the purpose. We offer our clients an optional conveyancing service, through panel conveyancing firms, via MWU and we receive on average a referral fee of one hundred and thirty pounds, only on completion of the sale. If you do use this service, the referral fee is included within the amount that you will be quoted by our suppliers. All quotes will also provide details of referral fees payable.