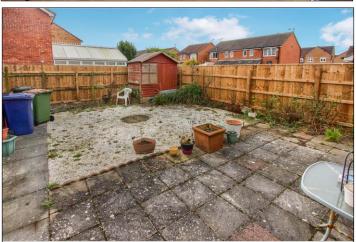

**EXTERNALLY** - The front garden is laid to lawn with a tarmac driveway offering off street parking. to the rear, the garden is paved with a gravel area offering low maintenance.