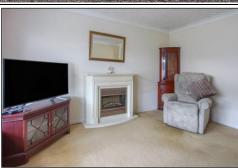

BEDROOM 2 - 3.55m x 2.48m (11'8" x 8'2")

SHOWER ROOM - 2.18m x 1.75m (7'2" x 5'9")

A generously sized bungalow with a wide welcoming hallway, lounge with bay window, two double bedrooms, kitchen and modern shower room. to the rear of the property there is a low maintenance, private enclosed garden.