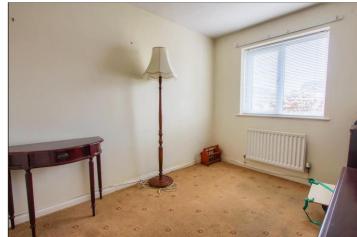

BEDROOM 2 - 3.55m x 2.48m (11'8" x 8'2")

SHOWER ROOM - 2.18m x 1.75m (7'2" x 5'9")

A generously sized bungalow with a wide welcoming hallway, lounge with bay window, two double bedrooms, kitchen and modern shower room. to the rear of the property there is a low maintenance, private enclosed garden.